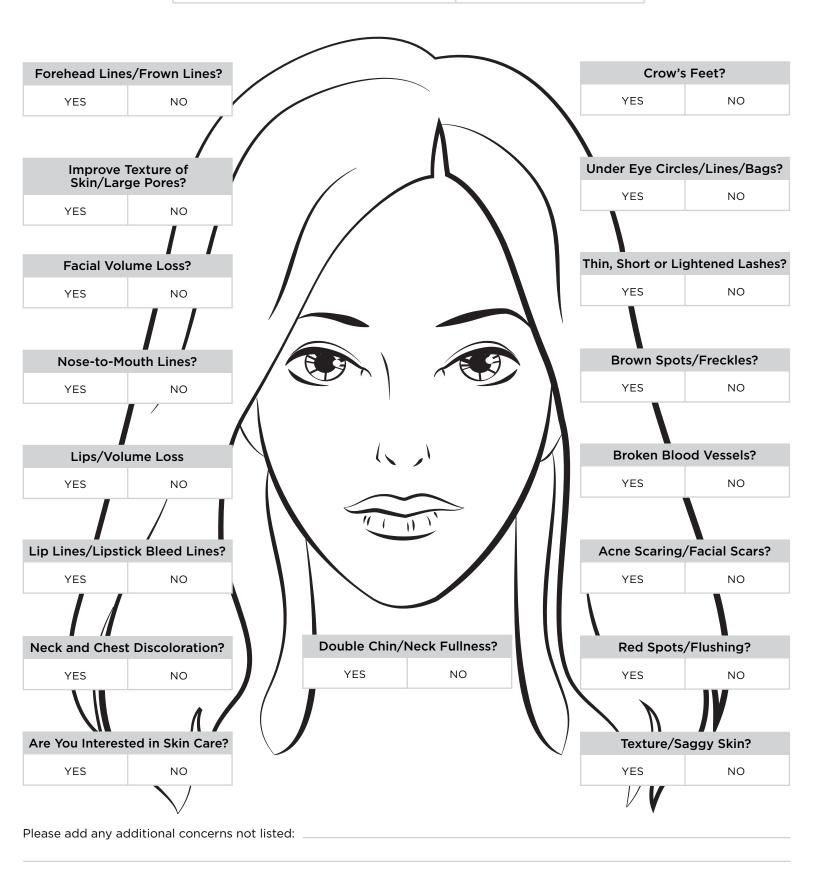

Date

Witness's signature

| Patient Concerns |       |  |  |  |  |
|------------------|-------|--|--|--|--|
| NAME             | DATE  |  |  |  |  |
| EMAIL            | PHONE |  |  |  |  |